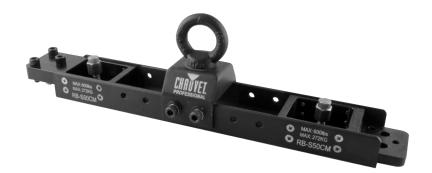

## RB-S50CM

The S-Series Rig Bar from CHAUVET® Professional is available for hanging S-Series video panel products from truss or pipe with ease. Adjustable connectors are incorporated into the design in order to facilitate easy alignment of your video panels.

## **FEATURES**

- Works with CHAUVET® S-series and C-series video panels (PVP™ S5, PVP™ S7, C6)
- 600 lb (272 kg) load capacity
- M20 eyebolts fit standard rigging hardware
- Eyebolts replaceable with preferred mounting hardware (such as 2 inch truss clamps)
- Interlocking hardware ensures perfect alignment of screen structure

## **SPECIFICATIONS**

Load Capacity: 600 lb (272 kg)
Fitted: M20 Eyebolt
Weight: 10.4 lb (4.8 kg)

Accessories

(optional): Eye bolt kit (RB-SEBK)
• Dimensions: 22 x 4.6 x 5.7 in

(560 x 117 x 144 mm)

• Approvals: CE